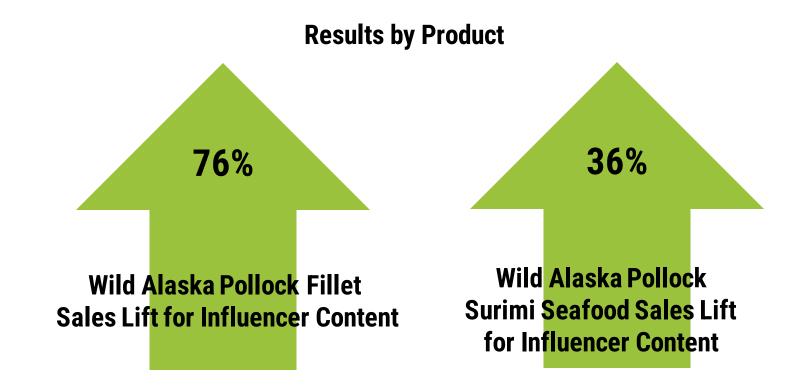

# THE INFLUENCER CAMPAIGN DROVE THE LARGEST LIFT FOR WILD ALASKA POLLOCK FILLETS

Influencer content prompted a 76% lift in Fillets and a 36% lift in Surimi among people who saw the campaign vs. those that did not.