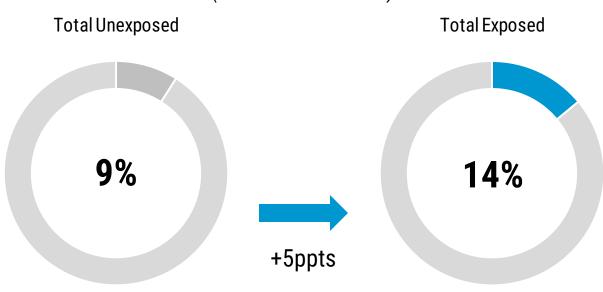

#### IT ALSO INCREASED WILD ALASKA POLLOCK SUSTAINABILITY KNOWLEDGE

## Familiarity with sustainability of Wild Alaska Pollock<sup>^</sup>

(know some / know a lot)