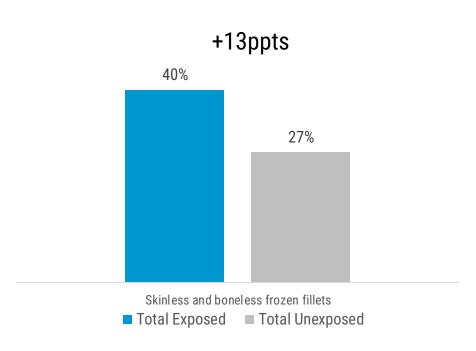

## AND LIKELIHOOD TO EAT WILD ALASKA POLLOCK IN SIT-DOWN RESTAURANTS, FROM THE FROZEN AISLE AND TAKEOUT/CURBSIDE, ALONG WITH SKINLESS/BONELESS FROZEN FILETS

## Likelihood to purchase different forms of Wild Alaska Pollock<sup>^</sup>

^Directional difference between Exposed and Unexposed audiences on all except "None of the above."

Q9: In which of the following settings are you likely to eat Wild Alaska Pollock in the coming month? Please select all that apply.