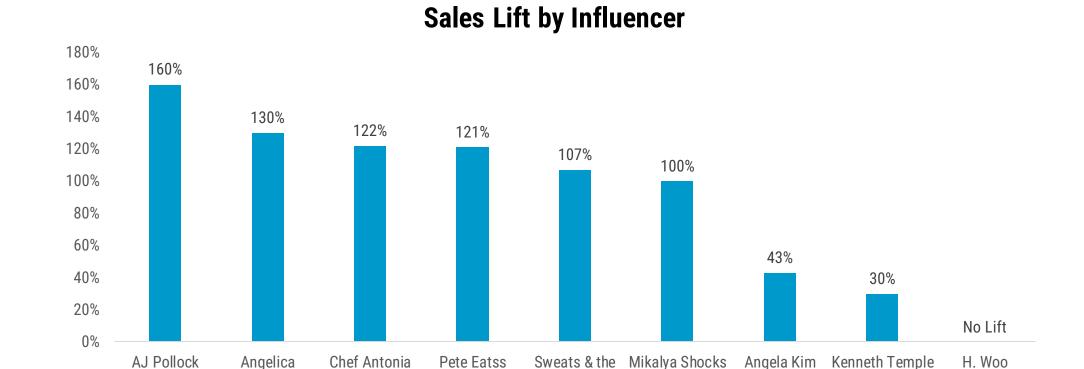

The campaign drove an increase in purchases of Wild Alaska Pollock among those exposed, particularly purchases of fillet.

AJ Pollock, Angelica Castaneda and Chef Antonia Lofaso drove the highest sales lifts among those exposed to their content.

# AJ POLLOCK, ANGELICA CASTANEDA & CHEF ANTONIA DROVE LARGEST LIFT IN SALES

City

Castaneda

Lofaso